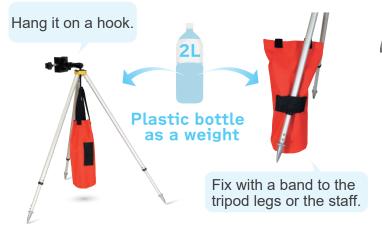

angle of the

Secure with the band

Enable one-man surveying by making your staff self-standing!

Two weight bags included to

Increase the stability of self-standing.

Attaching weights helps reduce the risk of the staff tipping over.