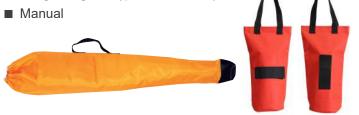

## **Standard Accessories**

- Carrying case
- Weight bag × 2 (φ120 × 350mm)

Weight bag

\*Ensure the surrounding area is safe and use the product on stable ground.

\*Staff is not included.