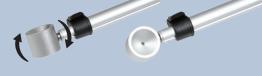

#### Check point 2 Telescopic

Adjustable to any desired length easily with the lock lever.

\*Tripod is not included.

with anti-slip