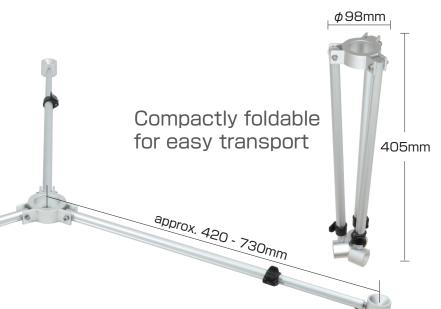

#### Check point 2 Telescopic

Adjustable to any desired length easily with the lock lever.

\*Tripod is not included.

with anti-slip

#### Specifications

| Extend range |        | approx. 310mm            |
|--------------|--------|--------------------------|
| Dimensions   |        | 875 - 1500mm dia. × 75mm |
|              | folded | 98mm dia. × 405mm        |
| Weight       |        | approx. 500 g            |