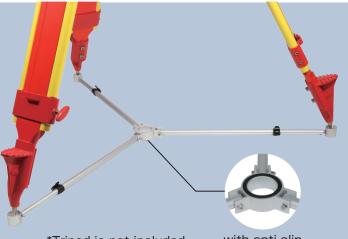

# Tripod Slip Stopper

### Check point 1 Angle Adjustment

The shoe tip holder can rotate 360 degree horizontally, allowing for angle adjustment. This feature is convenient for installation on uneven surfaces.

with anti-slip

#### Check point 2 Telescopic

Adjustable to any desired length easily with the lock lever.

\*Tripod is not included.

with anti-slip