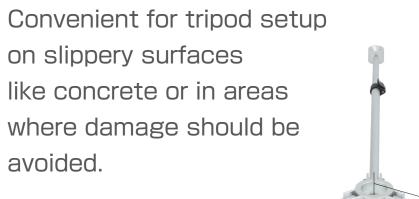

# Tripod Slip Stopper





### Check point 1 Angle Adjustment

The shoe tip holder can rotate 360 degree horizontally, allowing for angle adjustment. This feature is convenient for installation on uneven surfaces.



with anti-slip



#### Check point 2 Telescopic

Adjustable to any desired length easily with the lock lever.



\*Tripod is not included.

with anti-slip

#### Where to use

Construction site
Exhibition
Renovation
School training





#### Specifications

| Extend range |        | approx. 310mm            |
|--------------|--------|--------------------------|
| Dimensions   |        | 875 - 1500mm dia. × 75mm |
|              | folded | 98mm dia. × 405mm        |
| Weight       |        | approx. 500 g            |

#### Accessories

Case



| Code No. | Product Name        | Model |
|----------|--